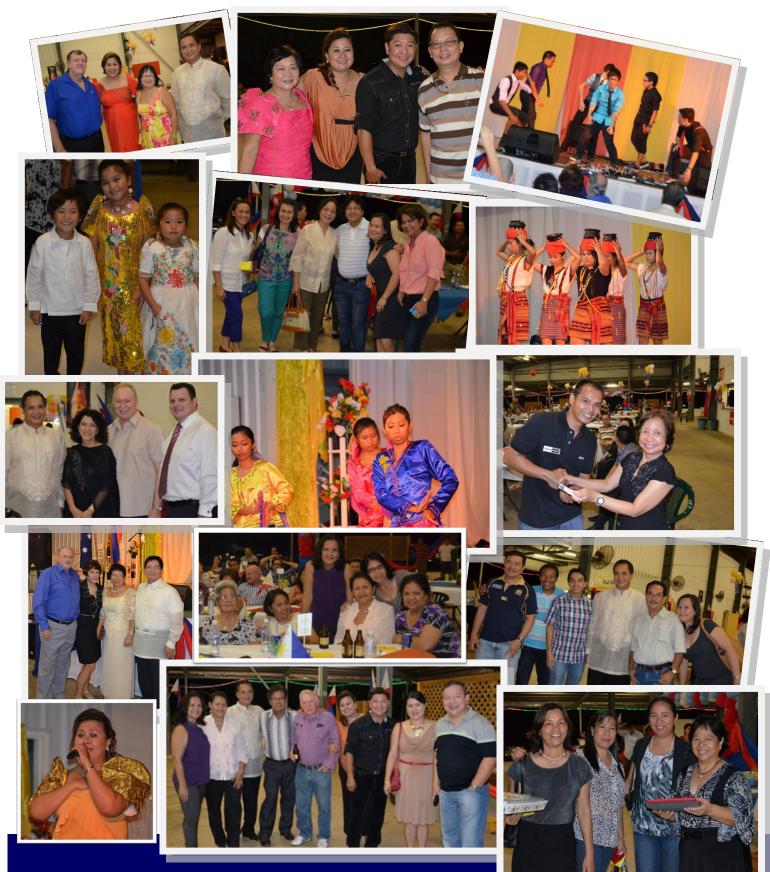

The event will feature a choreographer from the Philippines Arlene Honrales who will be conducting workshops with schools and Filipino youth. If you would like to be involved, please contact us.

In June we celebrated the 115th Philippine Independence Day. It was a fantastic night of singing, food and culture. Please see page 2 for photos of the event.

## **115th Philippine Independence Day**

Like us on Facebook!